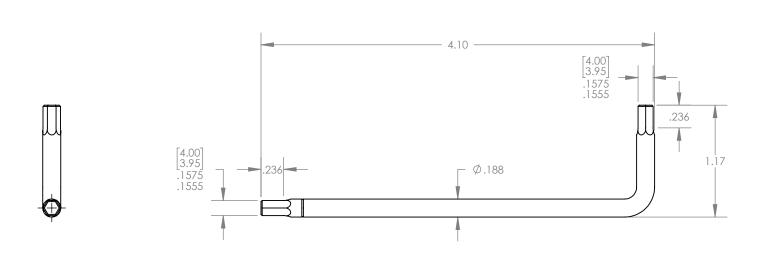

|                                                                                                       |              |      |                  | X.XX= ±0.13                      |                                             | ritoa                 | IM    |
|-------------------------------------------------------------------------------------------------------|--------------|------|------------------|----------------------------------|---------------------------------------------|-----------------------|-------|
| DRAWN                                                                                                 | NAME<br>A.T. | SIGN | DATE<br>11.12.19 | X.XXX= ±0.015<br>X.XXXX= -0.0015 | The Global Source for Stainless Steel Tools |                       |       |
| APPV'D                                                                                                | Λ.Ι.         |      | 11.12.17         | A.AAAA -0.0013                   | THE GIODST DOOLS                            | é iói, dóminéss dééci | 10019 |
| MATERIAL:                                                                                             |              |      |                  |                                  | TITLE:                                      |                       |       |
| 465 MAGNETIC S.S.                                                                                     |              |      |                  | S.                               | 4.0MM LONG 'L' HEX KEY                      |                       |       |
| THIS DRAWING IS THE PROPERTY OF STERITOOL, INC. ANY REPRODUCTIONS OR MODIFICATIONS OF THIS DRAWING OR |              |      |                  |                                  | PART NO. 11925 REV                          |                       | REV:  |
| ITS CONTENTS WITHOUT THE CONSENT OF STERITOOL, INC. IS PROHIBITED.                                    |              |      |                  |                                  | SCALE: 1:1                                  | SHEET 1 OF 1          | B     |